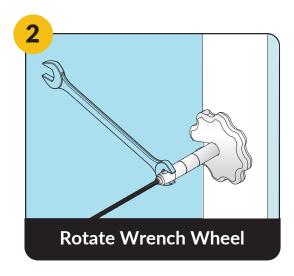

## STEP 2 - Rotate Wrench Wheel

Rotate Wrench Wheel by hand to adjust the cable tension, while holding the opposite end of the Tensioner fitting in a fixed position with an open-end wrench or another Wrench Wheel