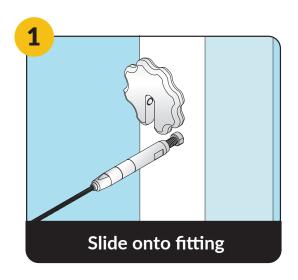

## STEP 1 - Slide onto fitting

Slide the Wrench Wheel onto the wrench flats of the Quick-Connect® Tensioner fitting,